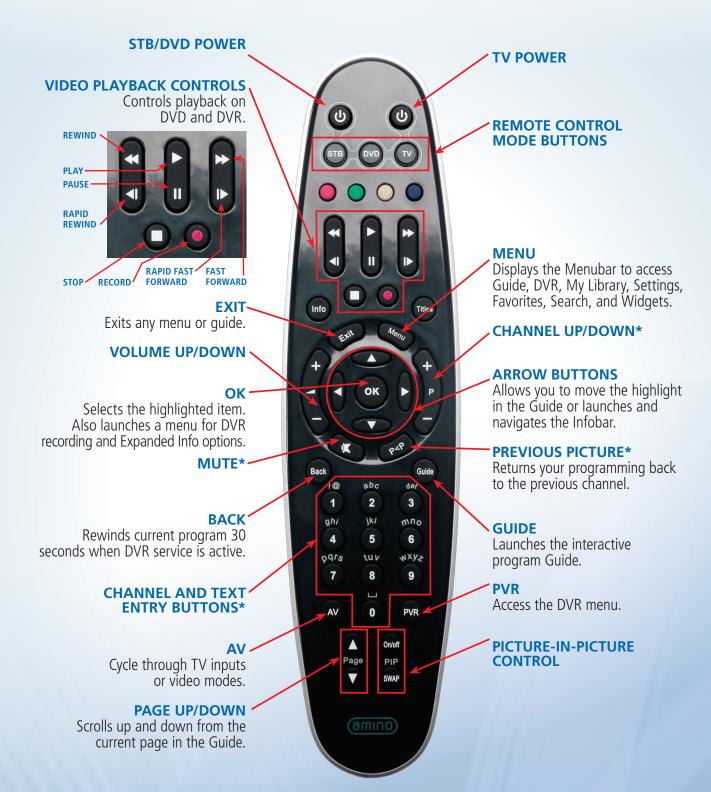

## FusionTV Remote Control Guide

Contact us at 245-4000 or visit www.alpinecom.net for more information

The function of unlabeled buttons may vary depending on the service provider. Please configure the remote control in TV or DVD mode.