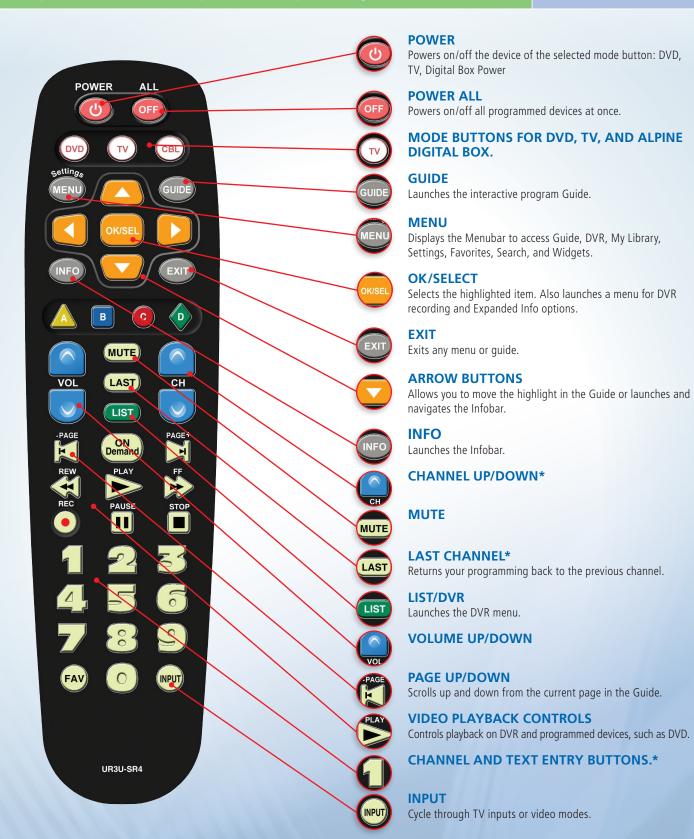

## **Optional Large Button Remote**

Contact Alpine Communications to purchase this optional large button remote control.

The function of unlabeled buttons may vary depending on the service provider.

<sup>\*</sup>These buttons will control the TV functions in both TV mode and STB mode, once configured to operate your television.