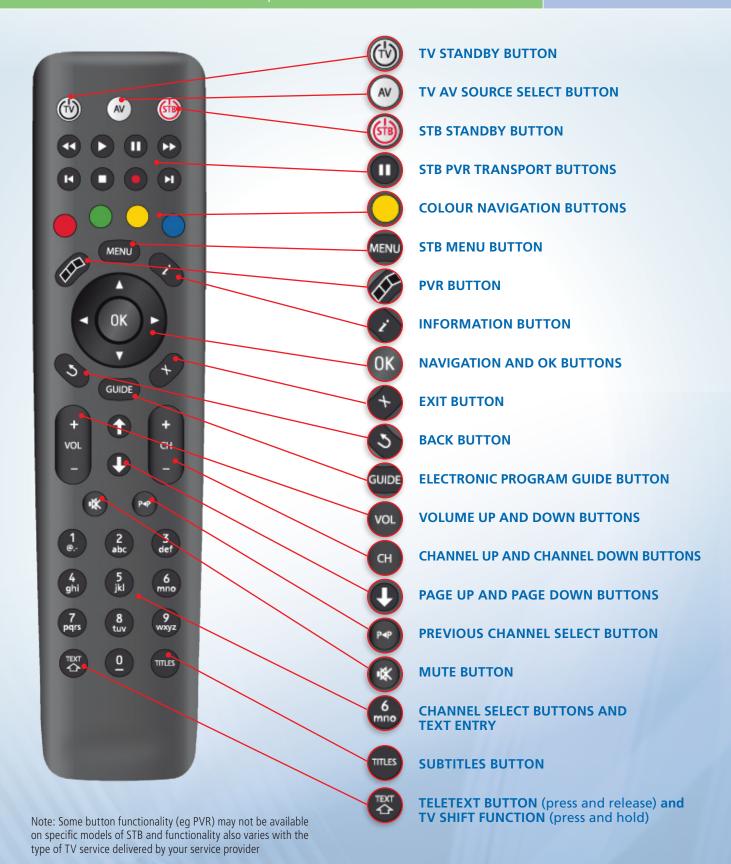

## FusionTV Remote Control Guide

Contact us at 245-4000 or visit www.alpinecom.net for more information